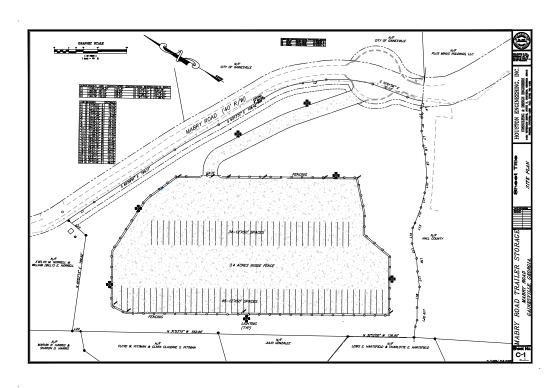

# **CONCEPTUAL PLANS**

3521 Mabry Road | Gainesville, GA 30504

±79 trailer spaces

Build-to-suit opportunity: Up to  $\pm 80,000$  Sq. Ft. with Outside Storage

**Zoned Light Industrial** 

Close proximity to major industrial businesses

Convenient to Hwy 369, Hwy 53, and Atlanta Hwy