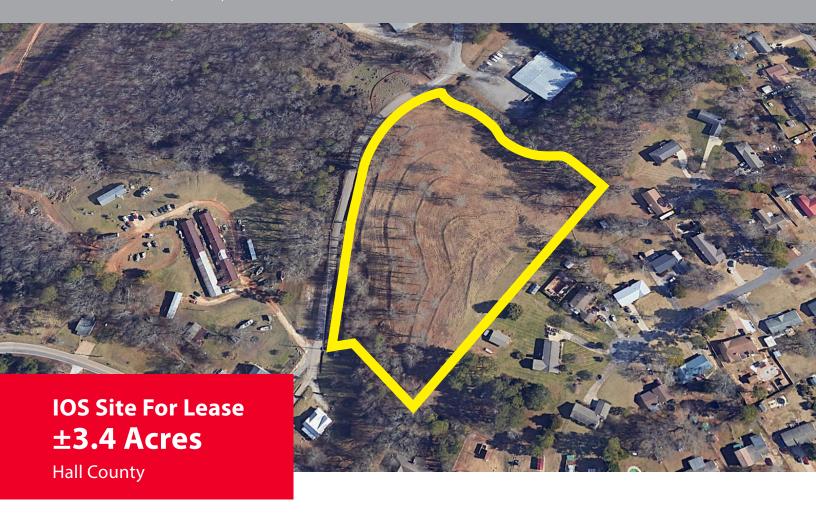

# **PROPERTY OVERVIEW**

3521 Mabry Road | Gainesville, GA 30504

### **PROPERTY FEATURES:**

±3.4 acre IOS site for lease in Gainesville, GA

Landlord will provide security fencing, gated entrance, security lighting, and gravel yard

Ideal for equipment storage, outside storage, trailer parking, or laydown yard

±79 trailer spaces

Build-to-suit opportunity: Up to  $\pm 80,000$  Sq. Ft. with Outside Storage

**Zoned Light Industrial** 

Close proximity to major industrial businesses

Convenient to Hwy 369, Hwy 53, and Atlanta Hwy

Only  $\pm 2.0$  miles to I-985 and  $\pm 15.4$  miles to I-85