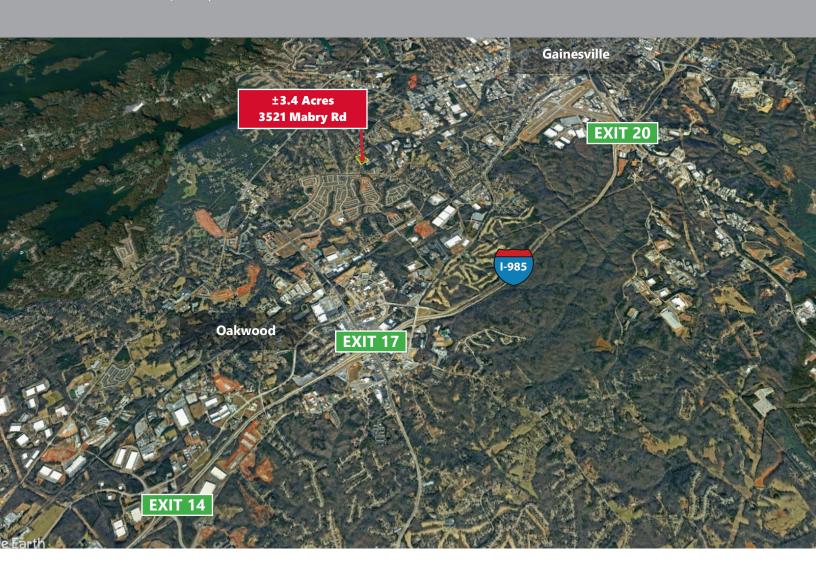

# **REGIONAL MAP**

3521 Mabry Rd | Gainesville, GA 30504

### **DISTANCES:**

| I-985, Exit 20:       | ±2.0 miles  | Downtown Atlanta:                 | ±47.5 miles |
|-----------------------|-------------|-----------------------------------|-------------|
| I-85:                 | ±15.4 miles | Hartsfield Jackson Int'l Airport: | ±57.4 miles |
| GA 400:               | ±36.5 miles | Blue Ridge Connector:             | ±16.3 miles |
| Downtown Gainesville: | ±8.7 miles  | Inland Port Greer (SC):           | ±125 miles  |
| City of Oakwood:      | ±2.4 miles  | Port of Savannah:                 | ±248 miles  |