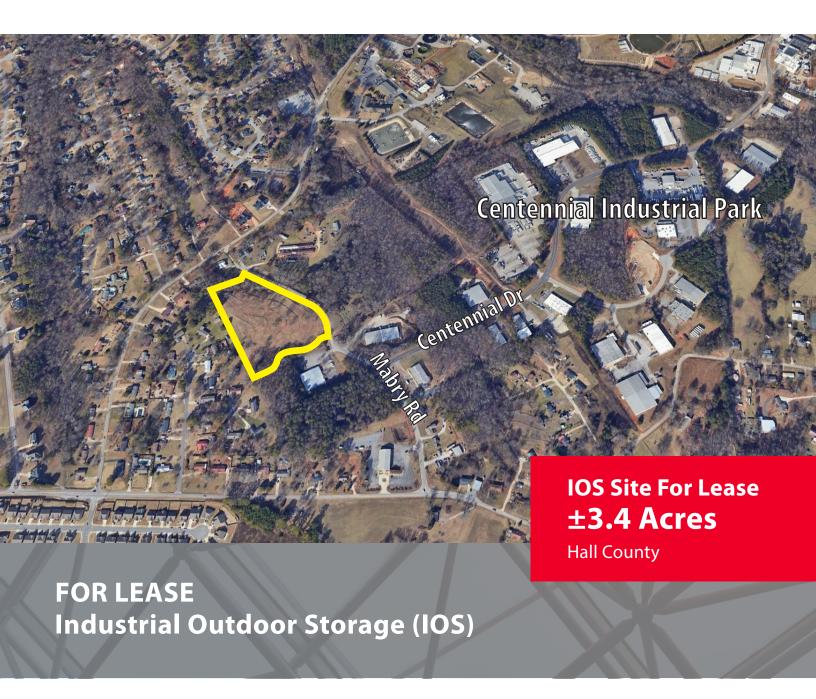

# **PROPERTY OVERVIEW**

3521 Mabry Road | Gainesville, GA 30504

### **PROPERTY FEATURES:**

±3.4 acre IOS site for lease in Gainesville, GA

Landlord will provide security fencing, gated entrance, security lighting, and gravel yard

Ideal for equipment storage, outside storage, trailer parking, or laydown yard

±79 trailer spaces

Build-to-suit opportunity: Up to  $\pm 80,000$  Sq. Ft. with Outside Storage

**Zoned Light Industrial** 

Close proximity to major industrial businesses

Convenient to Hwy 369, Hwy 53, and Atlanta Hwy

Only  $\pm 2.0$  miles to I-985 and  $\pm 15.4$  miles to I-85