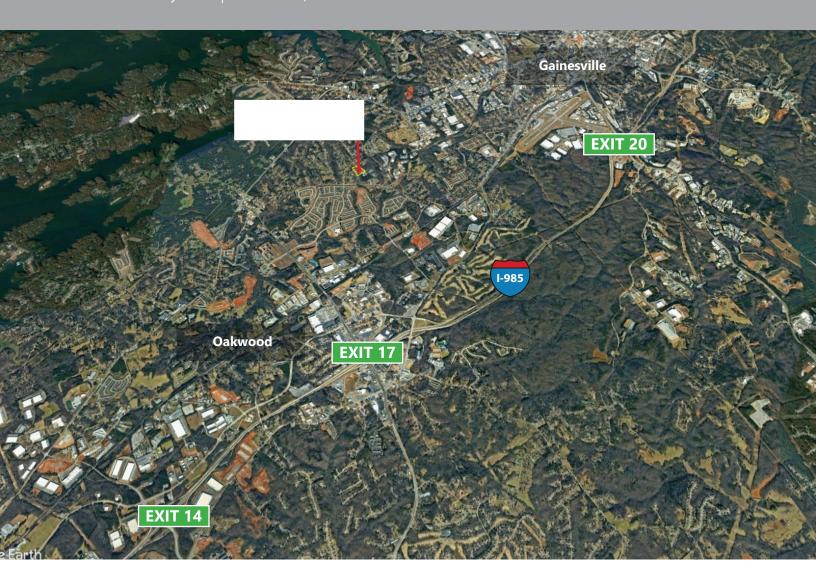

### **REGIONAL MAP**

3521 Mabry Rd | Gainesville, GA 30504

#### **DISTANCES:**

| I-985, Exit 20:       | ±2.0 miles  | Downtown Atlanta:                 | ±47.5 miles |
|-----------------------|-------------|-----------------------------------|-------------|
| I-85:                 | ±15.4 miles | Hartsfield Jackson Int'l Airport: | ±57.4 miles |
| I-285:                | ±33.2 miles | Future Gainesville Inland Port:   | ±16.3 miles |
| Downtown Gainesville: | ±8.7 miles  | Inland Port Greer (SC):           | ±125 miles  |
| City of Oakwood:      | ±2.4 miles  | Port of Savannah:                 | ±248 miles  |