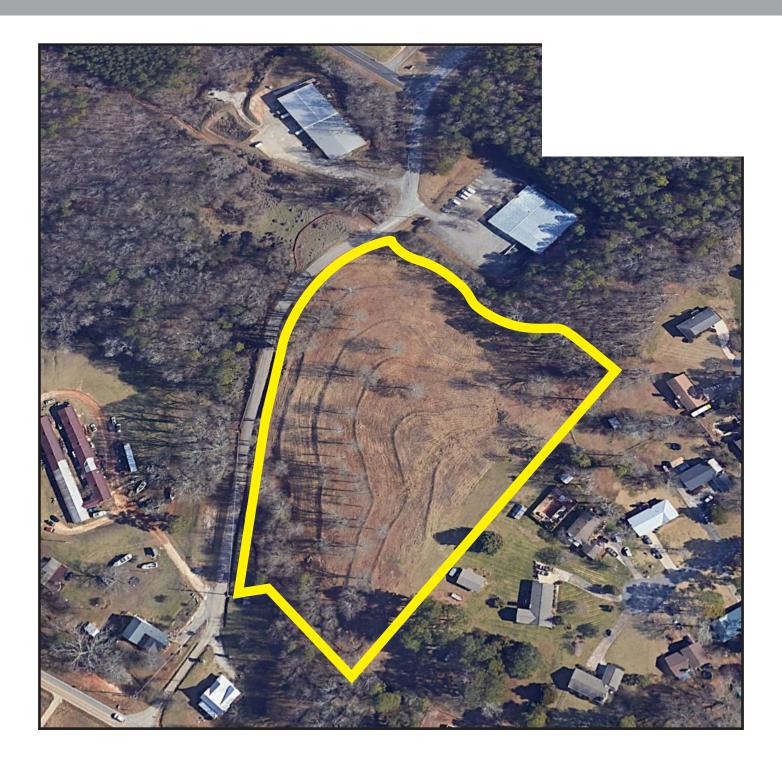

## **PROPERTY OVERVIEW**

3521 Mabry Road | Gainesville, GA 30504

#### **PROPERTY FEATURES:**

±7.01 acres for lease in Gainesville, GA

Zoned Light Industrial

Close proximity to major industrial businesses

Build-to-suit opportunity, Up to  $\pm 80,000$  Sq. Ft. with Outside Storage

Convenient to Hwy 369, Hwy 53, and Atlanta Hwy