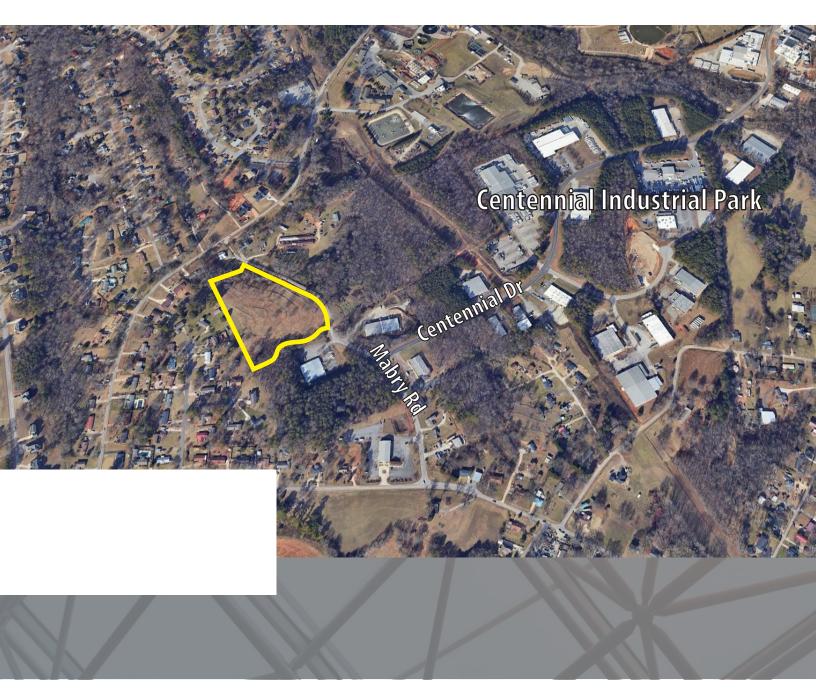

## **PROPERTY OVERVIEW**

3521 Mabry Road | Gainesville, GA 30504

#### **PROPERTY FEATURES:**

±7.01 acres for lease in Gainesville, GA

Zoned Light Industrial

Close proximity to major industrial businesses

Build-to-suit opportunity, Up to  $\pm 80,000$  Sq. Ft. with Outside Storage

Convenient to Hwy 369, Hwy 53, and Atlanta Hwy